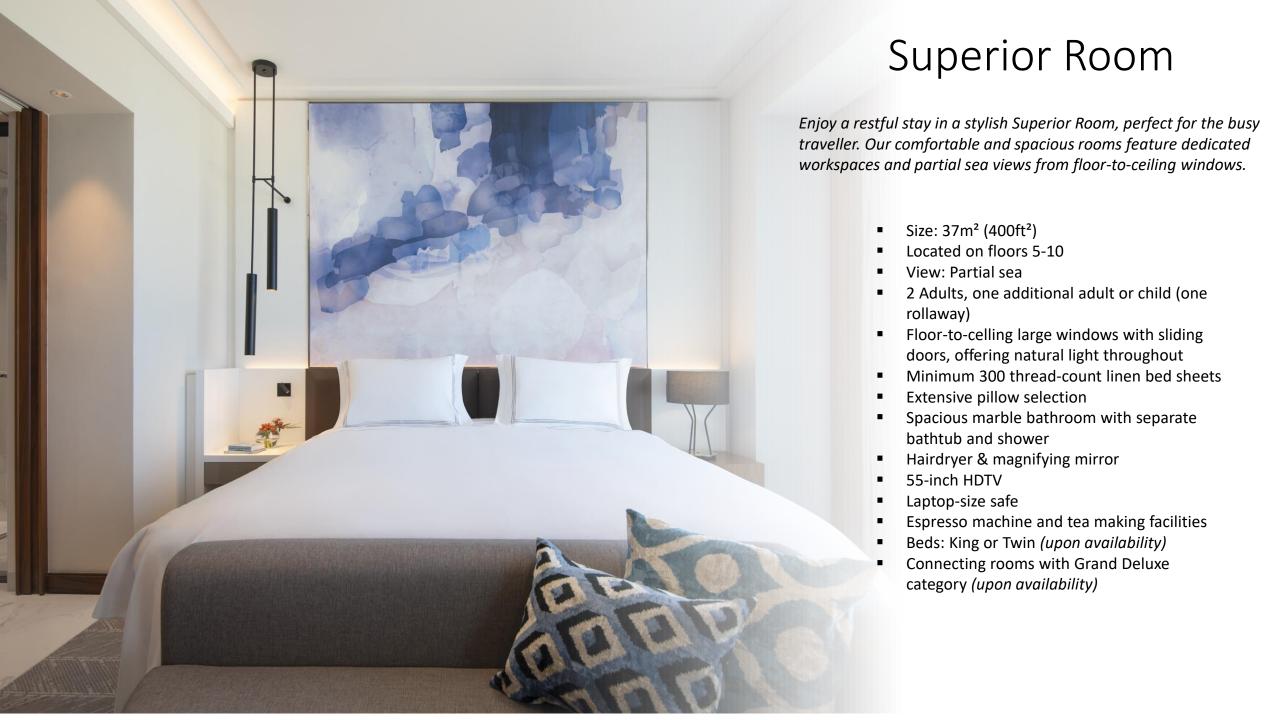

# Rooms & Executive Suites







#### Deluxe Room

Located on higher floors, our Deluxe Rooms are designed to mirror simple sophistication with a pared-down aesthetic in the heart of the city.

Size: 37m² (400ft²)

Located on floors 11-21

View: Partial sea

2 Adults, one additional adult or child (one rollaway)

 Floor-to-celling large windows with sliding doors, offering natural light throughout

- Minimum 300 thread-count linen bed sheets
- Extensive pillow selection
- Spacious marble bathroom with separate bathtub and shower
- Hairdryer & magnifying mirror
- 55-inch HDTV
- Laptop-size safe
- Espresso machine and tea making facilities
- Beds: King or Twin (upon availability)
- Connecting rooms with Grand Deluxe category (upon availability)





Deluxe Sea Front Room

With spectacular views of the Mediterranean Sea, t