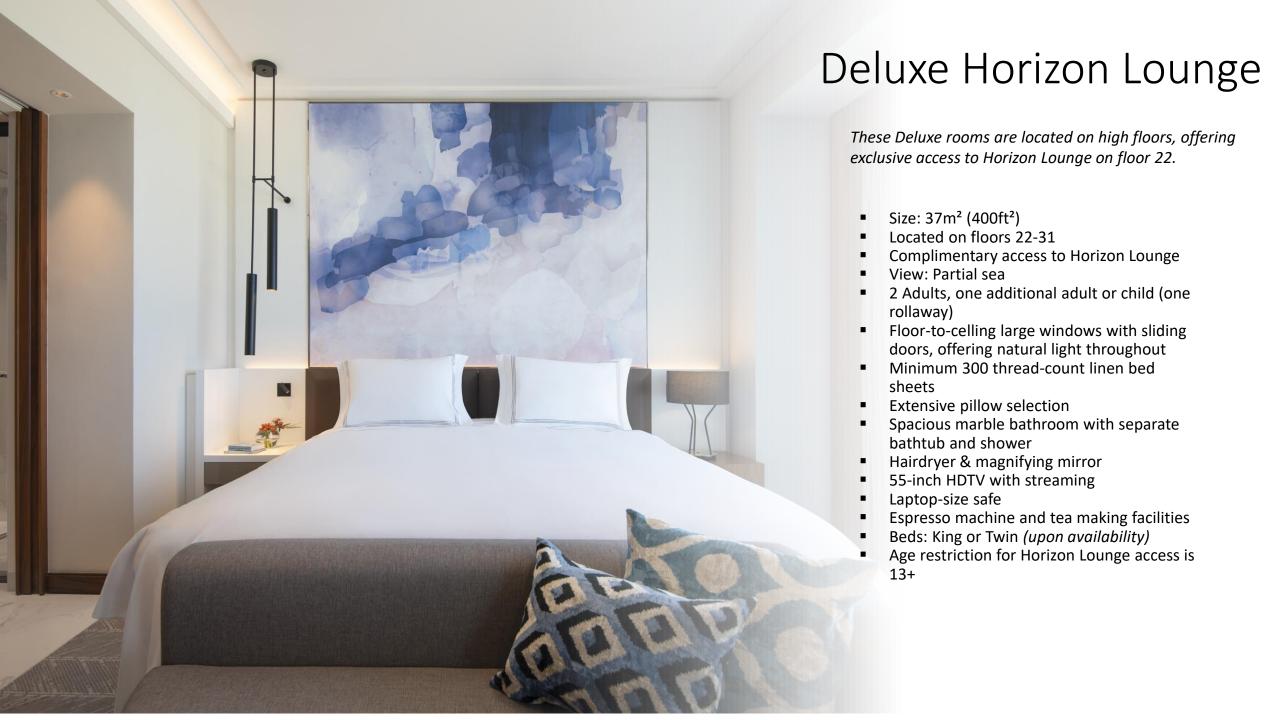

## Deluxe Sea Front Horizon Lounge

Rooms with unparalleled Mediterranean views are located on high floors, offering exclusive access to Horizon Lounge on floor 22.

- Size: 37m² (400ft²)
- Located on floors 16-21
- View: Panoramic Mediterranean Sea
- Complimentary access to Horizon Lounge
- 2 Adults, one additional adult or child (one rollaway)
- Floor-to-celling large windows with sliding doors, offering natural light throughout
- Minimum 300 thread-count linen bed sheets
- Extensive pillow selection
- Spacious marble bathroom with separate bathtub and shower
- Hairdryer & magnifying mirror
- 55-inch HDTV
- Laptop-size safe
- Espresso machine and tea making facilities
- Beds: King or twin (upon availability)
- Option of Family units with Executive Horizon Lounge Suites
- Connecting to Mediterranean Suite (upon availability)
- Age restriction for Horizon Lounge access is 13+