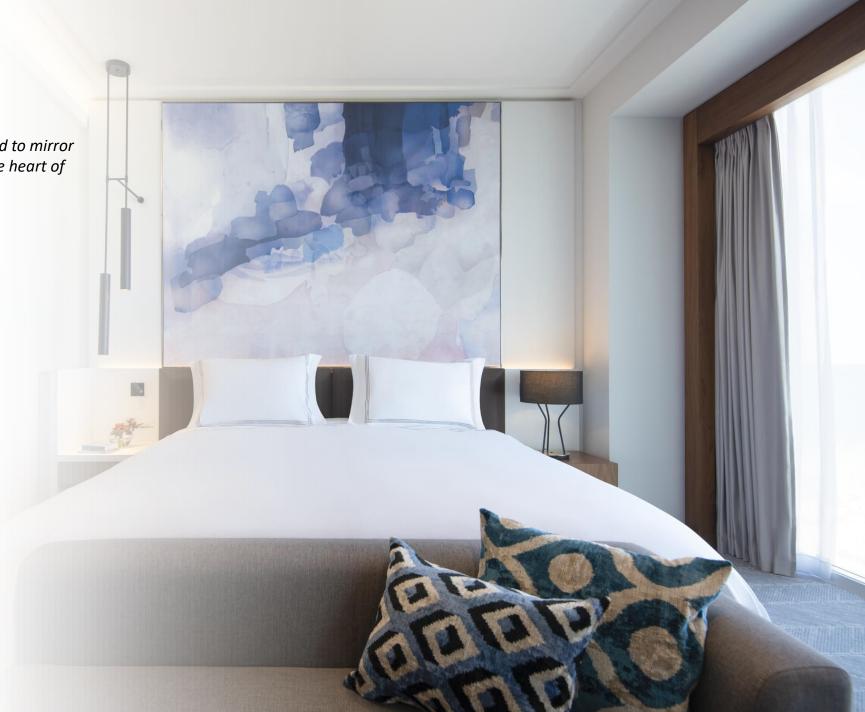

#### Deluxe Room

Located on higher floors, our Deluxe Rooms are designed to mirror simple sophistication with a pared-down aesthetic in the heart of the city.

Size: 37m² (400ft²)

Located on floors 11-21

View: Partial sea

2 Adults, one additional adult or child (one rollaway)

 Floor-to-celling large windows with sliding doors, offering natural light throughout

- Minimum 300 thread-count linen bed sheets
- Extensive pillow selection
- Spacious marble bathroom with separate bathtub and shower
- Hairdryer & magnifying mirror
- 55-inch HDTV
- Laptop-size safe
- Espresso machine and tea making facilities
- Beds: King or Twin (upon availability)
- Connecting rooms with Grand Deluxe category (upon availability)