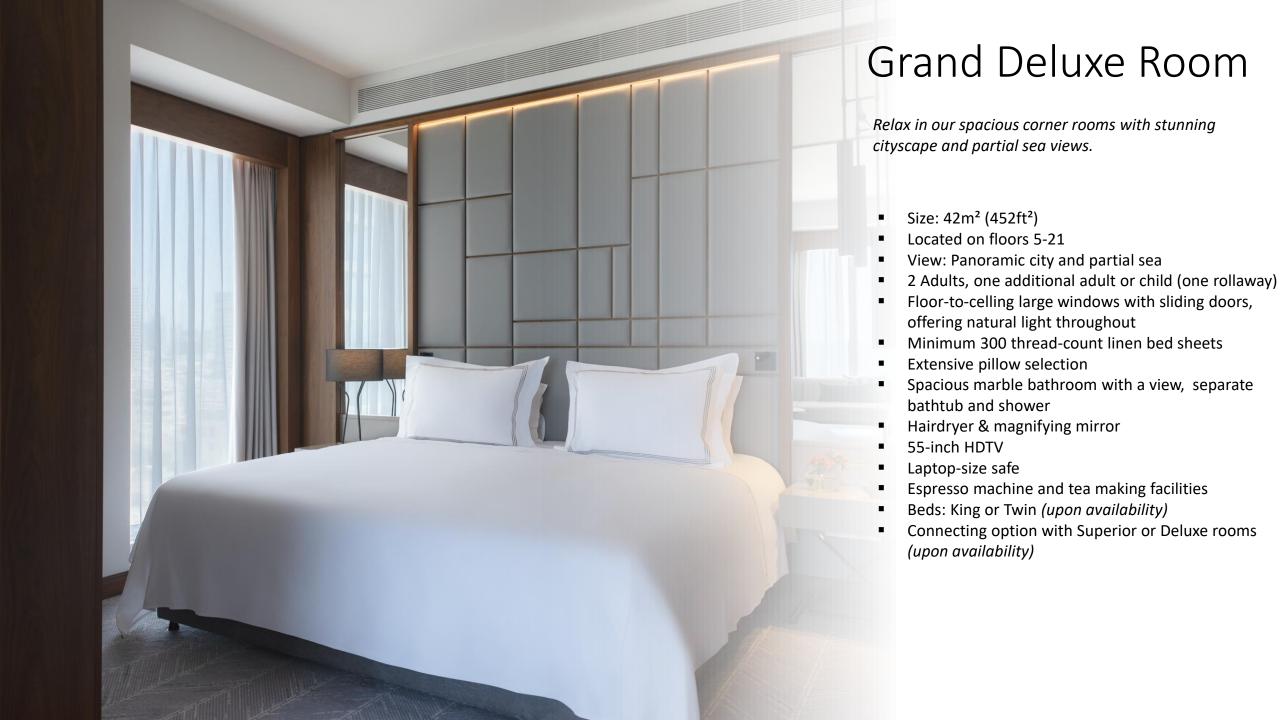

# Rooms & Executive Suites







#### Deluxe Room

Located on higher floors, our Deluxe Rooms are designed to mirror simple sophistication with a pared-down aesthetic in the heart of the city.

Size: 37m² (400ft²)

Located on floors 11-21

View: Partial sea

2 Adults, one additional adult or child (one rollaway)

 Floor-to-celling large windows with sliding doors, offering natural light throughout

- Minimum 300 thread-count linen bed sheets
- Extensive pillow selection
- Spacious marble bathroom with separate bathtub and shower
- Hairdryer & magnifying mirror
- 55-inch HDTV
- Laptop-size safe
- Espresso machine and tea making facilities
- Beds: King or Twin (upon availability)
- Connecting rooms with Grand Deluxe category (upon availability)





Deluxe Sea Front Room

With spectacular views of the Mediterranean Sea, these spacious rooms boast a large marble bathroom with a walk-in rain shower, a separate soaking tub, and a sitting area.

Size: 37m² (400ft²)

Located on floors 5-15

View: Panoramic Mediterranean Sea

2 Adults, one additional adult or child (one rollaway)

- Floor-to-celling large windows with sliding doors, offering natural light throughout
- Minimum 300 thread-count linen bed sheets
- Extensive pillow selection
- Spacious marble bathroom with separate bathtub and shower
- Hairdryer & magnifying mirror
- 55-inch HDTV
- Laptop-size safe
- Espresso machine and tea making facilities
- Beds: King or Twin (upon availability)
- Option of Family units with Executive Suites







## Deluxe Sea Front Horizon Lounge

Room