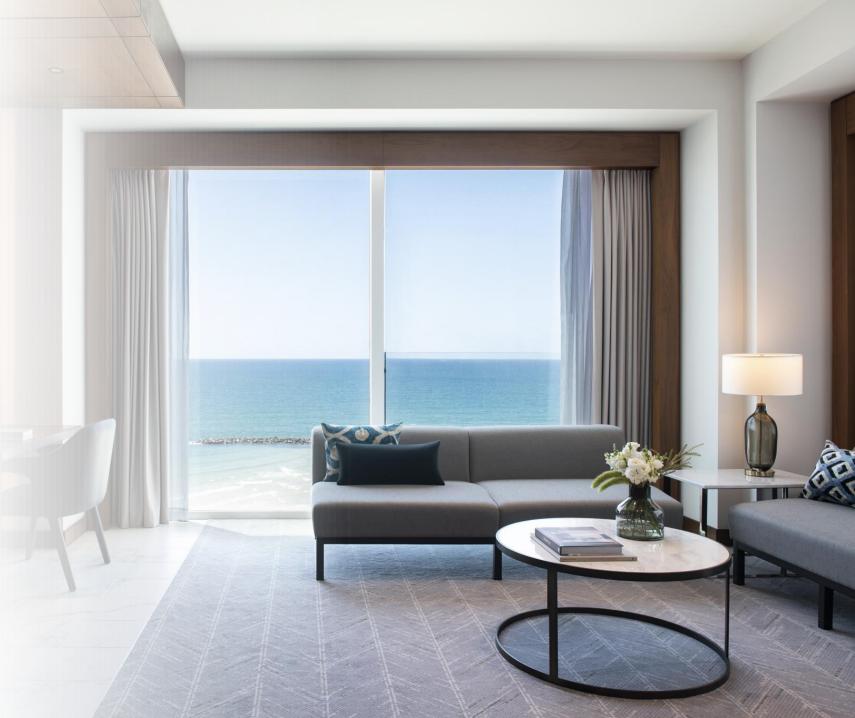

Deluxe Sea Front Room

With spectacular views of the Mediterranean Sea, these spacious rooms boast a large marble bathroom with a walk-in rain shower, a separate soaking tub, and a sitting area.

Size: 37m² (400ft²)

Located on floors 5-15

View: Panoramic Mediterranean Sea

2 Adults, one additional adult or child (one rollaway)

- Floor-to-celling large windows with sliding doors, offering natural light throughout
- Minimum 300 thread-count linen bed sheets
- Extensive pillow selection
- Spacious marble bathroom with separate bathtub and shower
- Hairdryer & magnifying mirror
- 55-inch HDTV
- Laptop-size safe
- Espresso machine and tea making facilities
- Beds: King or Twin (upon availability)
- Option of Family units with Executive Suites