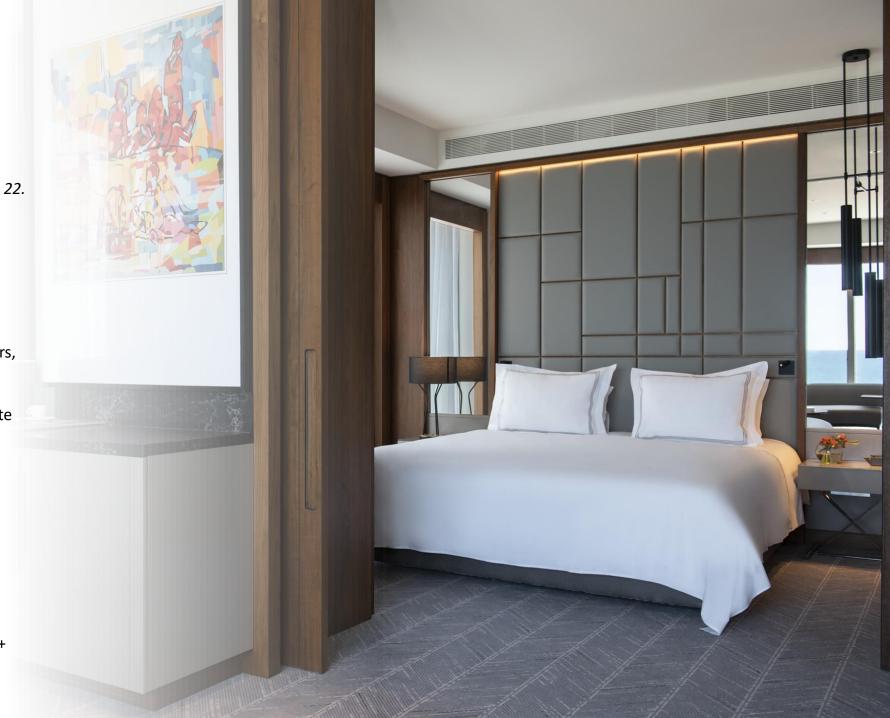

### **Executive Suite**

The Executive Suite is a serene urban retreat, with a separate spacious lounging area overlooking the Mediterranean, perfect for couples and young families alike.

- Size: 58m² (625ft²)
- Located on a higher floor 5-15
- View: Panoramic Mediterranean Sea
- 2 Adults, one additional adult or child (one rollaway)
- Floor-to-celling large windows with sliding doors, offering natural light throughout
- Separate bedroom and living area
- Spacious marble bathroom with a view, separate bathtub and shower
- Extensive pillow selection
- Minimum 300 thread-count linen bed sheets
- 55-inch HDTV
- Laptop-size safe
- Espresso machine and tea making facilities
- Hairdryer & magnifying mirror
- Beds: King or Twin (upon availability)
- Option of Family units with Deluxe Sea Front Rooms
- Age restriction for Horizon Lounge access is 13+

# Executive Suite Horizon Lounge

These Executive Suites are located on high floors, offering exclusive access to Horizon Lounge on floor 22.

- Size: 58m² (625ft²)
- Located on a higher floor 5-15
- View: Panoramic Mediterranean Sea
- 2 Adults, one additional adult or child (one rollaway)
- Floor-to-celling large windows with sliding doors, offering natural light throughout
- Separate bedroom and living area
- Spacious marble bathroom with a view, separate bathtub and shower
- Extensive pillow selection
- Minimum 300 thread-count linen bed sheets
- 55-inch HDTV
- Laptop-size safe
- Espresso machine and tea making facilities
- Hairdryer & magnifying mirror
- Beds: King or Twin (upon availability)
- Option of Family units with Deluxe Sea Front Rooms
- Age restriction for Horizon Lounge access is 13+