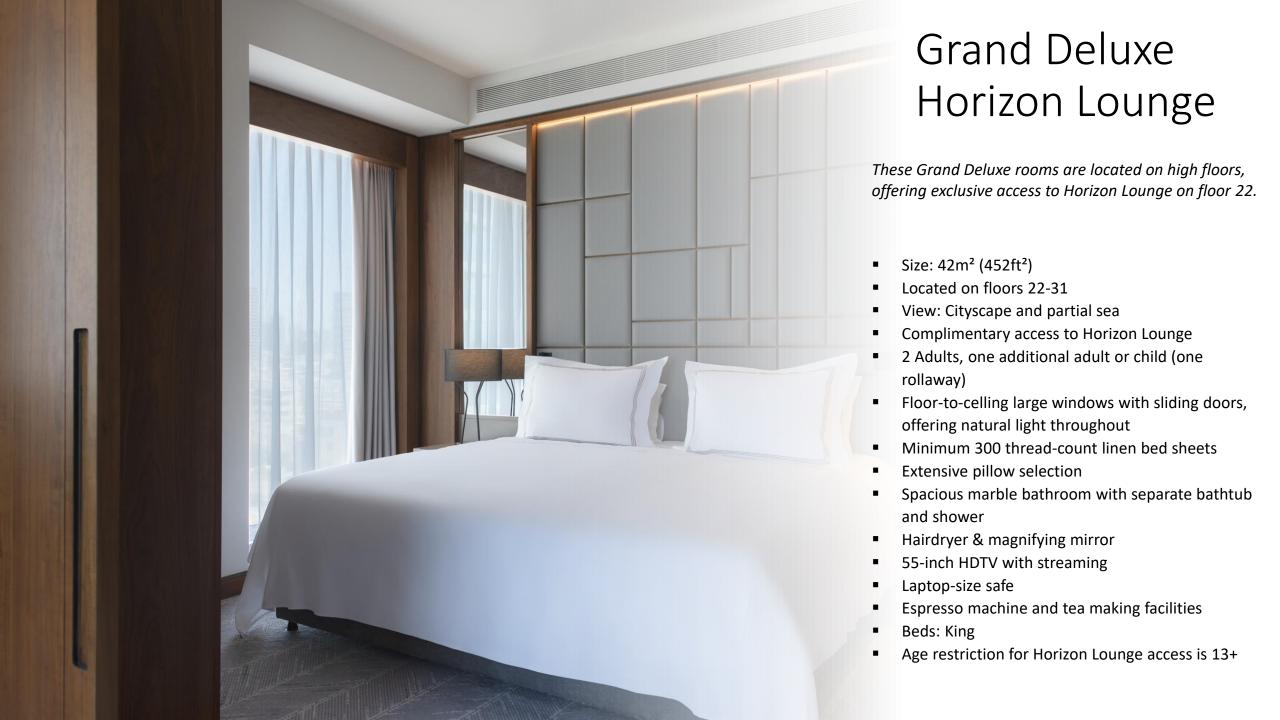

### **Executive Suite**

The Executive Suite is a serene urban retreat, with a separate spacious lounging area overlooking the Mediterranean, perfect for couples and young families alike.

- Size: 58m² (625ft²)
- Located on a higher floor 5-15
- View: Panoramic Mediterranean Sea
- 2 Adults, one additional adult or child (one rollaway)
- Floor-to-celling large windows with sliding doors, offering natural light throughout
- Separate bedroom and living area
- Spacious marble bathroom with a view, separate bathtub and shower
- Extensive pillow selection
- Minimum 300 thread-count linen bed sheets
- 55-inch HDTV
- Laptop-size safe
- Espresso machine and tea making facilities
- Hairdryer & magnifying mirror
- Beds: King or Twin (upon availability)
- Option of Family units with Deluxe Sea Front Rooms
- Age restriction for Horizon Lounge access is 13+