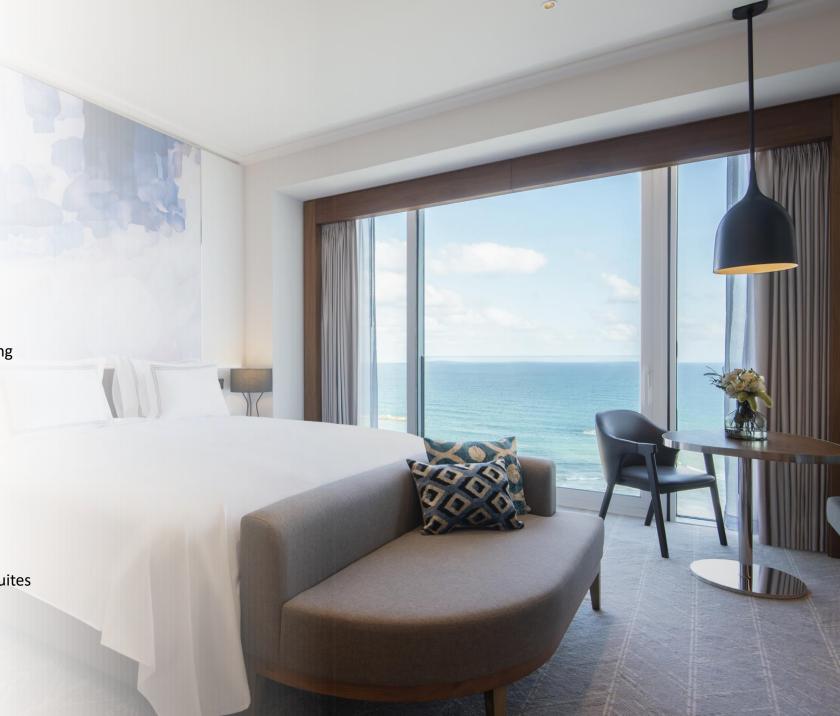

Located on floors 5-15

View: Panoramic Mediterranean Sea

2 Adults, one additional adult or child (one rollaway)

- Floor-to-celling large windows with sliding doors, offering natural light throughout
- Minimum 300 thread-count linen bed sheets
- Extensive pillow selection
- Spacious marble bathroom with separate bathtub and shower
- Hairdryer & magnifying mirror
- 55-inch HDTV
- Laptop-size safe
- Espresso machine and tea making facilities
- Beds: King or Twin (upon availability)
- Option of Family units with Executive Suites