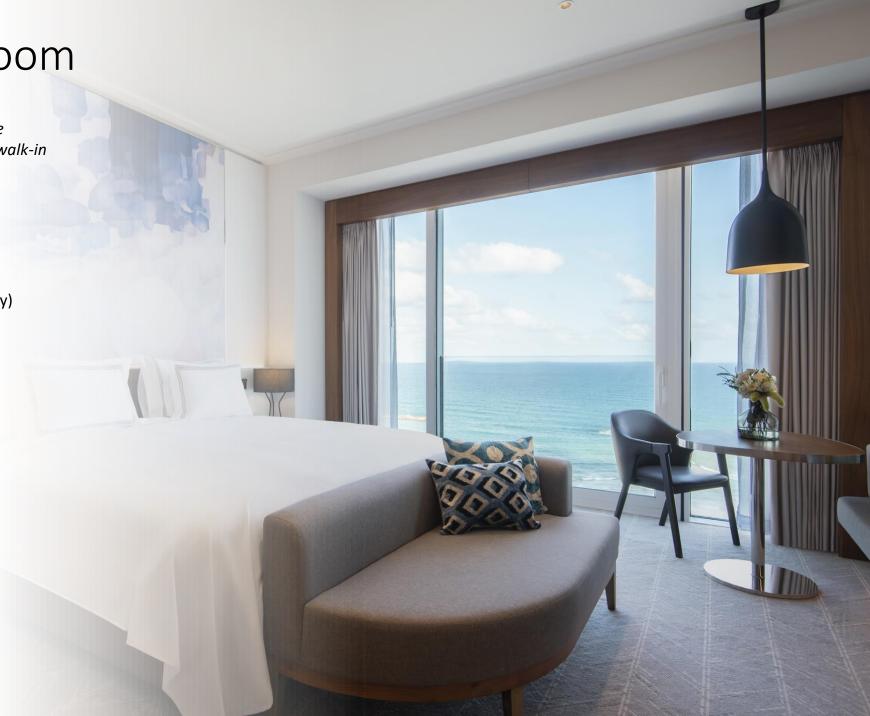

#### Deluxe Room

Located on higher floors, our Deluxe Rooms are designed to mirror simple sophistication with a pared-down aesthetic in the heart of the city.

Size: 37m² (400ft²)

Located on floors 11-21

View: Partial sea

2 Adults, one additional adult or child (one rollaway)

 Floor-to-celling large windows with sliding doors, offering natural light throughout

- Minimum 300 thread-count linen bed sheets
- Extensive pillow selection
- Spacious marble bathroom with separate bathtub and shower
- Hairdryer & magnifying mirror
- 55-inch HDTV
- Laptop-size safe
- Espresso machine and tea making facilities
- Beds: King or Twin (upon availability)
- Connecting rooms with Grand Deluxe category (upon availability)